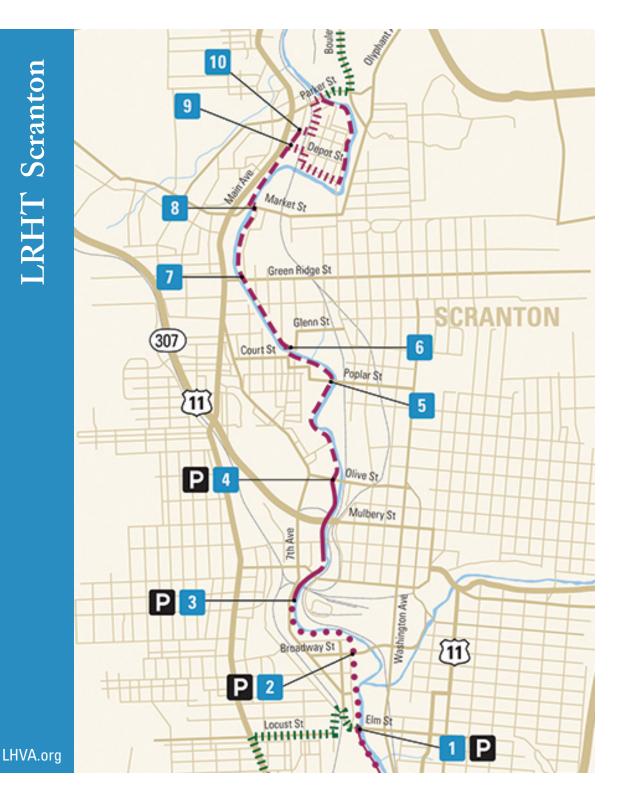

- **Elm Street Trailhead** Located on East Elm Street one block north of the South Side Shopping Center on South
- **Broadway Street Trailhead** Located in the South Side Sports Complex on Broadway Street between 3rd Avenue and South Washington Avenue. Parking available.

Washington Avenue. Parking available.

- 7th Avenue Trailhead Located across from a gas station and self store units on 7th Avenue two blocks southwest of Lackawanna Avenue. Parking available.
- **Olive Street Trailhead** Located on Olive Street one block down from the intersection with Providence Road. Parking available at 3 West Olive Street.
- **Poplar Street Trailhead** Located on Poplar Street near the Scranton DPW building.
- **Albright Avenue Trailhead** Located at the intersection of Albright Avenue and Court Street.
- **Green Ridge Street Trailhead** Located at the intersection of Green Ridge and Nay Aug Avenue.
- **Market Street Trailhead** Located on the east side of the Lackawanna River adjacent to Market Street.
- **Depot Street Trailhead** Located in the Plot Section of Scranton the Depot Street trail access is located 200 feet southeast from the intersection of Depot Street and Pond Avenue.
- **Dean Street Trailhead** Located near the intersection of Dean Street and Herman Avenue, this is northern terminus of the improved portion of the Scranton Section.