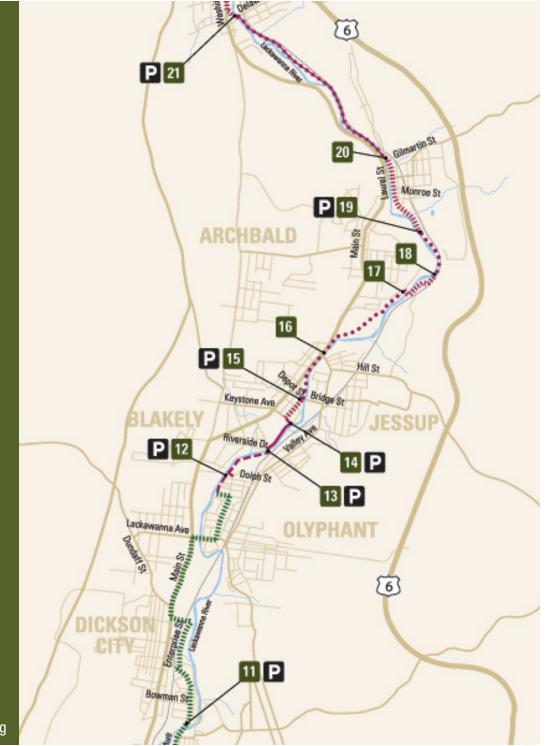

## 11 Elm Street Trailhead, Dickson Citv Located where Boulevard Avenue crossed the Lackawanna River from Throop into Dickson City, the LRHT continues along the levee system. Parking available. **Condella Park Trailhead, Olyphant** 12 Condella Park is located at the end of Susquehanna Avenue in Olyphant. Parking available. **Blakely Borough Recreational Complex** 13 (South End), Blakely Located on Riverside Drive in Blakely four blocks from Main Avenue. Parking available. **Blakely Borough Recreational Complex** 14 (North End), Blakely Located at the corner of Keystone Avenue and River Street. Parking available. **Depot Street, Peckville** 15 Located across from Mid-Valley Plumbing on Depot Street, Blakely, at the intersection of Bridge, Depot and River Streets. Parking available. **Bridge Street Trailhead, Peckville** 16 Located at the intersection of Bridge Street and Main Street. Winton Road Trailhead, Jessup 17 Located on Winton Road at the Intersection of Winton Road and Railroad Street in Winton. **River Street Trailhead, Jessup** 18 Located at the end of River Street in Winton. Laurel Street Trailhead, Archbald 19 Located at the southern terminus of Laurel Street, Archbald. Parking available. **Gilmartin Street Trailhead, Archbald** 20 Located on Gilmartin Street on the eastern side of the Lackawanna River. **Delaware Street Trailhead, Jermyn** 21 Located 100 feet to the east of the Lackawanna River on

Delaware Street. Parking available.

Bernard Seminski Memorial Park,

LHVA.org